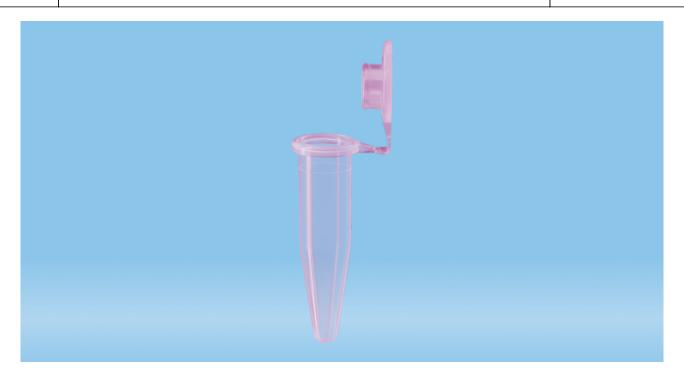

### **Product description**

Order number 72.690.007

Product description Reaction tube, working volume: 1.5 ml, material: PP, violet,

cap: violet, retaining loop cap, cap attached, with injected

graduation and writing space, 500 piece(s)/bag

#### **Product characteristics**

Graduation yes

Cap retaining loop cap

Volume of work 1,5 ml Centrifugation max (RCF) 20000 x g

**Size** 

Diameter 10.8 mm Length of product 39 mm

This is the current specification for this product. Sarstedt reserves the right to make changes, in full or in part, at any time without prior notification.