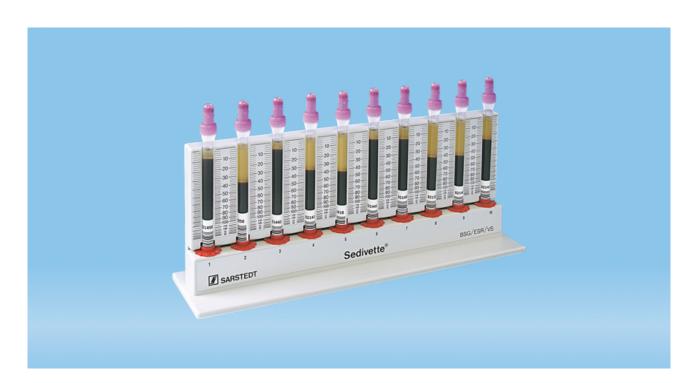

## **Product description**

Order number 90.1090

Product description ESR rack, suitable for S-Sedivette®, 10 measuring stations

### **Product characteristics**

Suitable for S-Sedivette®

Number of positions 10

#### **Material & colours**

Product material Polypropylene (PP)